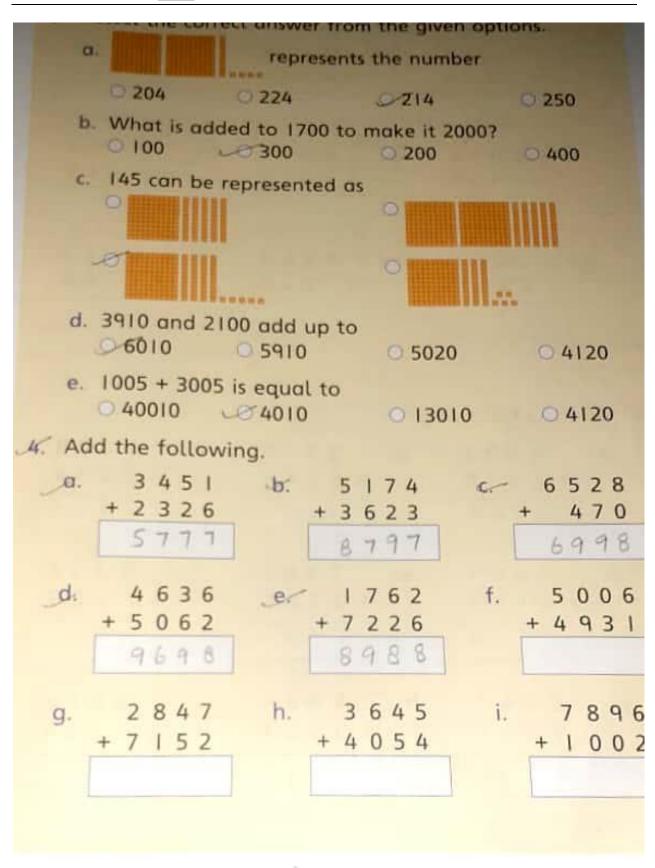

## **MATHS**

Comparing 4 and 5-digit numbers

Remember how hungry Crocodile checks to see which of the two numbers is greater? He always goes for the bigger number. When he compares 4698 and 4693, he finds that the digits of thousands, hundreds, and tens places are the same, but at the ones place 8 is greater than 3. It means 4698 is greater than 4693.

Th H T O 4 6 9 3 4 6 9 8 First check the thousands.
Secondly, the hundreds.
Then check the tens and lastly, the ones.

4698 > 4693 4693 < 4698

> means "greater than" < means "smaller than"

#### Examples:

- 1625 is greater than 1620
   1625 > 1620 (Which digits did you compare?) ones
- 2750 is less than 4750
   2750 < 4750 (Which digits did you compare?) thousand</li>
- Fill in the symbols > or <.</li>
  - a. 9562 > 9362
     Check the thousands:
     9 = 9

Check the hundreds:

5 > 3

.: 9562 > 9362

b. 14359 < 14369 Check the ten thousands: I = I

Check the thousands: 4 =

Check the hundreds: 3 = :

Check the tens: 5 < 6

∴ 14 359 < 14 369.</p>

ers

Home Assignment Plan 9 Class: 3<sup>RD</sup> (REGULAR)

| I. Place > or                           | < ir | each box     | Which digits    | did  | uou comp  |
|-----------------------------------------|------|--------------|-----------------|------|-----------|
| a. 5648                                 | >    | 5640         | william digital | one  |           |
| b. 3906                                 | <    | 3956         |                 | tes  | <u>د</u>  |
| c. 9004                                 | 7    | 8004         |                 | the  | nusands   |
| d. 6249                                 | <    | 6549         | £.              | und  | seds      |
| e. 54 398                               | <    | 82 459       | ter             | 2    | thousands |
| f. 78 090                               | <    | 78 190       | 4               | urc  | leeds     |
| g. 22 001                               | <    | 22 009       |                 | one  | 28        |
| h. 17 412                               | 1    | 17 452       |                 | te   | ns_       |
| 2. Fill in the                          | syn  | nbols > or + | ۲,              |      |           |
| a. 3024                                 | <    | 4023         | b. 2569         | >    | 1659      |
| c. 7425                                 | 7    | 6899         | d. 5643         | <    | 5792      |
| e. 8075                                 | >    | 8002         | f. 6329         | >    | 6192      |
| g. 4852                                 | <    | 4999         | h. 1062         | >    | 1049      |
| i. 7863                                 | >    | 7859         | j. 21 987       | >    | 21 972    |
| k. 99 999                               | >    | 99 992       | l. 48 635       | <    | 48 638    |
| m. 13 799                               | 7    | 13 739       | n. 75 201       | <    | 75 210    |
| o. 94 820                               | <    | 94 831       | p. 45 962       | >    | 44 999    |
| q. 68 327                               | >    | 68 295       | r. 96 009       | >    | 95 993    |
| <ol><li>Using the<br/>number.</li></ol> |      |              | write the gr    | eat  | est 4-dig |
| 4. Using the number.                    |      |              | 3 write the sn  | nall | est 4-dig |