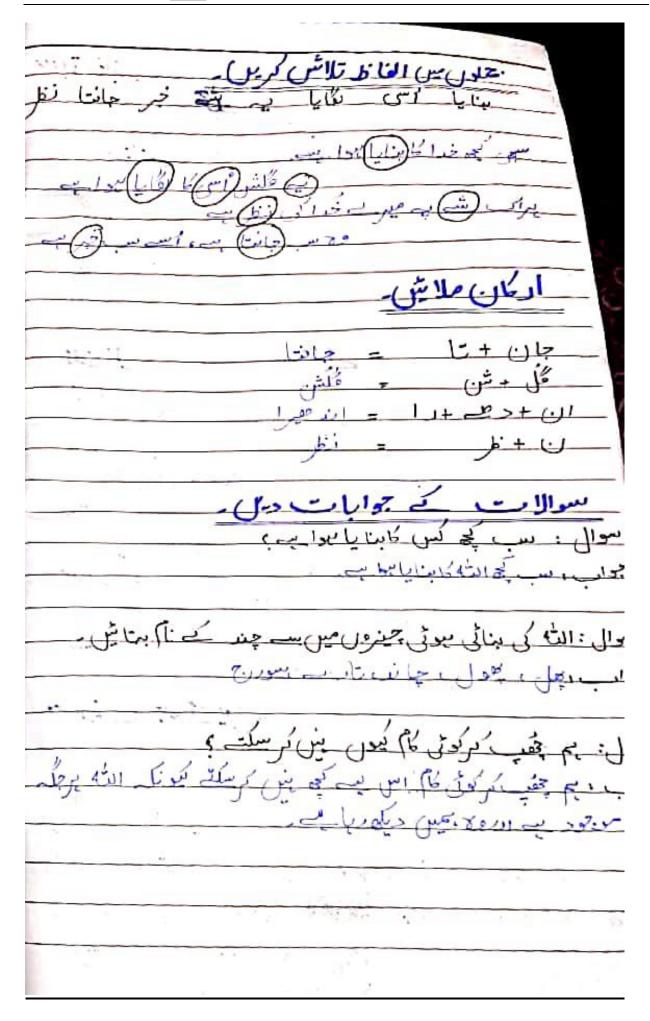

## **English solved notes**

سبق 2 خاندانی اقدار

ایک دفعہ کا ذکر ہے ایک کسان تھا جس کے دہ بیٹے تھے۔ بڑا بیٹا باپ کا بہت مددگار تھا لیکن چھوٹا بیٹا بڑا بے صبر تھا۔ بڑا بھائی ہمیشہ چھوے بھائی کا خیال ر کھتا تھا۔ چھوٹے بھائی کو کھیتوں کام کرنا پیند نہیں تھا۔ اس نے اپنے باپ سے کھیتوں میں سے اپنا حصہ مانگا۔ بڑے بھائی نے اسے ایبا کرنے سے روکا لیکن اس نے کسی کی مات نہ مانی ۔ اس نے کھیت بیچا اور حلا گیا۔

چھوٹے بیٹے نے چند دوستوں کی دعوتیں کرکے خوب لطف اٹھایا۔ کچھ دنوں کے بعد اس کی دولت ختم ہوئی گئی۔اس کی مالی حالت کو دیکھتے ہوئے اس کے دوستوں نے اس کا ساتھ حیوڑ دیا۔

اسے یاد آیا ہ اس کا باپ اور بھائی اس پر کتنے مہربان تھے اور خواہش کی کہ اس نے گھر نہ چھوڑا ہوتا۔ پس اس نے گھرواپس آنے اور معافی مانگنے کا فیصلہ کیا۔وہ نہیں جانتا تھا کہ اس کے باپ نے اس کو کتنا یاد کیا ہے اور چاہتا ہے کہ وہ واپس آجائے۔ پھر جب اس نے اپنے باپ کو دیکھا تو اپنے باپ کی بانہوں میں گر گیا۔ باپ نے اسے گلے لگالیا اسے عدہ لباس یہنایا۔

چھوٹے بیٹے نے اپنے باپ اہر بھائی سے وعدہ کیا وہ کھیتوں میں محنت کرے گا۔ اس نے اپنے خاندان اور بزرگوں کی عزت کرنا سکھ لی۔