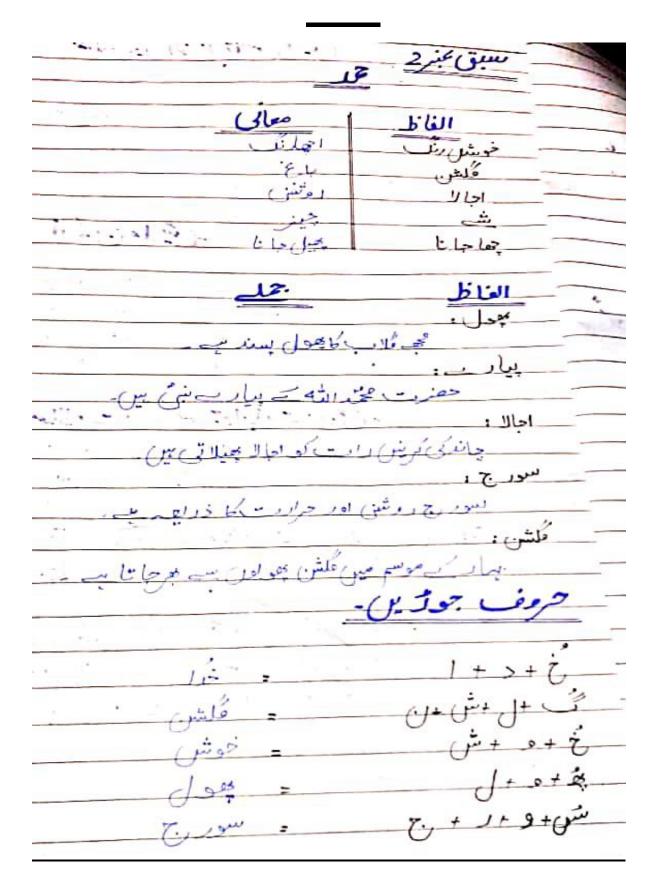

## **English solved notes**

سبق 2 خاندانی اقدار

ایک دفعہ کا ذکر ہے ایک کسان تھا جس کے دہ بیٹے تھے۔ بڑا بیٹا باپ کا بہت مددگار تھا لیکن چھوٹا بیٹا بڑا بے صبر تھا۔ بڑا بھائی ہمیشہ چھوے بھائی کا خیال ر کھتا تھا۔ چھوٹے بھائی کو کھیتوں کام کرنا پیند نہیں تھا۔ اس نے اپنے باپ سے کھیتوں میں سے اپنا حصہ مانگا۔ بڑے بھائی نے اسے ایبا کرنے سے روکا لیکن اس نے کسی کی مات نہ مانی ۔ اس نے کھیت بیچا اور حلا گیا۔

چھوٹے بیٹے نے چند دوستوں کی دعوتیں کرکے خوب لطف اٹھایا۔ کچھ دنوں کے بعد اس کی دولت ختم ہوئی گئی۔اس کی مالی حالت کو دیکھتے ہوئے اس کے دوستوں نے اس کا ساتھ حیوڑ دیا۔

اسے یاد آیا ہ اس کا باپ اور بھائی اس پر کتنے مہربان تھے اور خواہش کی کہ اس نے گھر نہ چھوڑا ہوتا۔ پس اس نے گھرواپس آنے اور معافی مانگنے کا فیصلہ کیا۔وہ نہیں جانتا تھا کہ اس کے باپ نے اس کو کتنا یاد کیا ہے اور چاہتا ہے کہ وہ واپس آجائے۔ پھر جب اس نے اپنے باپ کو دیکھا تو اپنے باپ کی بانہوں میں گر گیا۔ باپ نے اسے گلے لگالیا اسے عدہ لباس یہنایا۔

چھوٹے بیٹے نے اپنے باپ اہر بھائی سے وعدہ کیا وہ کھیتوں میں محنت کرے گا۔ اس نے اپنے خاندان اور بزرگوں کی عزت کرنا سکھ لی۔